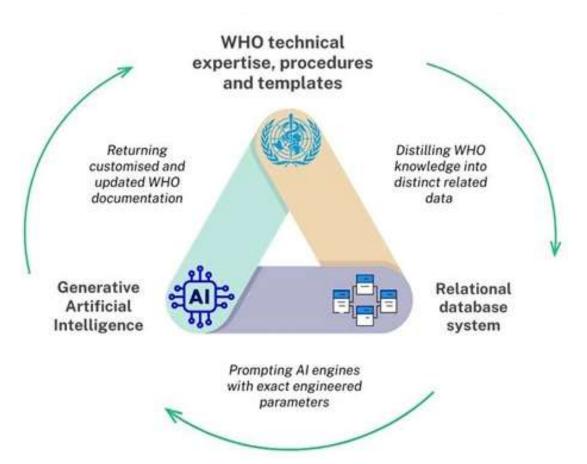

# All-Hazards Information Management (AIM) Toolkit



World Health Organization, Health Emergencies, EMRO

## Al boosted decion making in health outbreaks

### Benefits:

- Save Time, reduce reponse time from days to hours
- Data to Text, simplify knowledge maintenance
- Global to Local, adapt to local needs and conditions



Peter Schioler, Information Manager WHO / NORCAP Rapid Response Team (peter.schioler@norcap.nrc.no)

# WHO AIM Toolkit, - Al Approach





## **Auto-generated Prompt: Immediate actions**

Generate a 400 words bulleted summary of immediate measures to implement in Myanmar for responding to a cholera epidemic considering medical services, laboratory services, infection prevention and control, surveillance and early warning, risk communication and public information, water, sanitation and hygiene, vaccination, food safety and nutrition, safe dead body management and burial practices, coordination, logistics, decontamination

#### **WHO Press Release**



| Date and version of current assessment:                                                     |