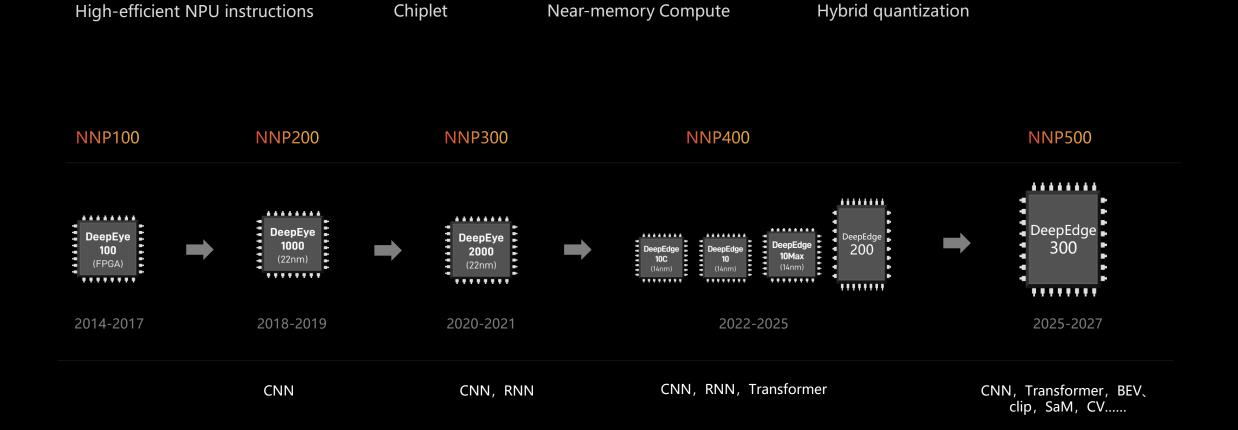

### Aleverywhere

Intellifusion Ning Chen



# 



**IShowSpeed's Shenzhen Tour** 

## More places

















## 

The Electric Revolution

The ubiquitous electric power grid drives the advancement

of human civilization.









Al inference chip is the **key**!



Power generation

**Al training** 



Power consumption

**Al inference** 

#### The evolution of Intellifusion's NPU inference chips



### Intellifusion developed AICB (AI Computation Block) to improve AI inference performance





#### DeepEdge10

| Model name            | Throughput (fps) |  |  |
|-----------------------|------------------|--|--|
| Inception_V1 (No LRN) | 1423.49          |  |  |
| resnet18              | 1649.48          |  |  |
| Squeezenet_v1.0       | 2000.00          |  |  |



#### DeepEdge10Max

| Model name    | TTFT(s) | Prefill(tps) | Decode(tps) |
|---------------|---------|--------------|-------------|
| Qwen2.5-VL-7B | 4.54    | 270.81       | 14          |



#### DeepVerse R2100 All-in-One Server (DeepEdge200, DeepVerse X6000 PCIe)

| Model name          | Concur<br>rency | TTFT (s) | TPOT (ms) | Prefill (tps) | Single-user<br>Decode (tps) |
|---------------------|-----------------|----