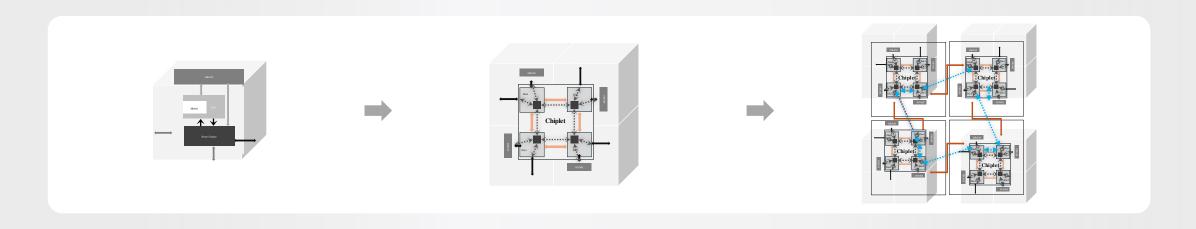

### Intellifusion developed AICB (AI Computation Block) to improve AI inference performance