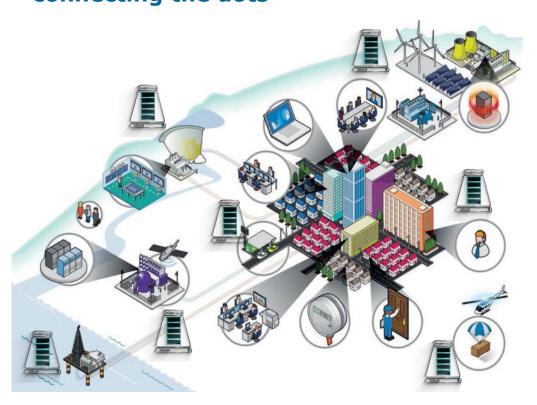

## **Atos Urban Data Management** Connecting the dots..

Open Standards Platform of Platforms Secure / Trusted Privacy by Design Explainable AI

# **Urban Data Management** connecting the dots