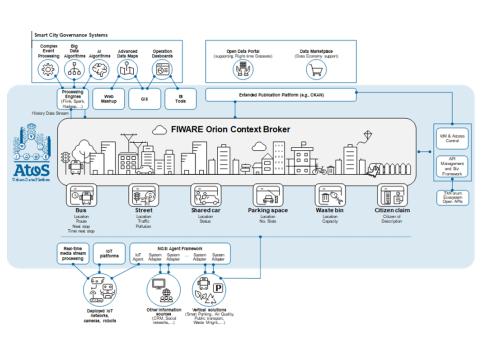

# **Critical for SUCCESS**

**Operational Control** Managed Secure Networks Manage Publish Data Ingest Data Analytics Cyber Edge Security

## **Atos Urban Data Management** Connecting the dots..

Open Standards Platform of Platforms Secure / Trusted Privacy by Design Explainable AI

# **Urban Data Management** connecting the dots