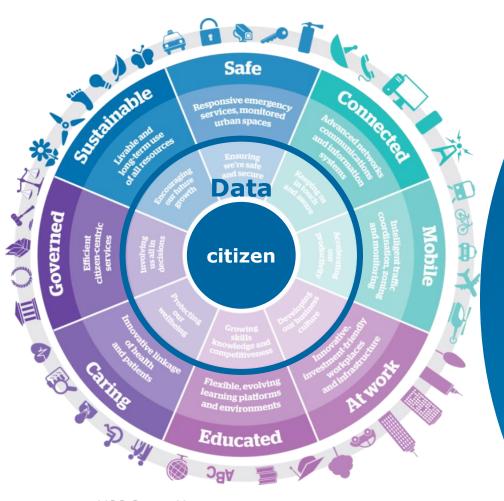

# **Data Driven City**

Citizens at heart of Data Driven City

Supporting cities and citizens to tackle the global challenges we face in decarbonization:

- Transmodal shift
- Energy transition

### Providing

- Healthy city living conditions
- Economic opportunity
- Equal education opportunity
- Safe living conditions